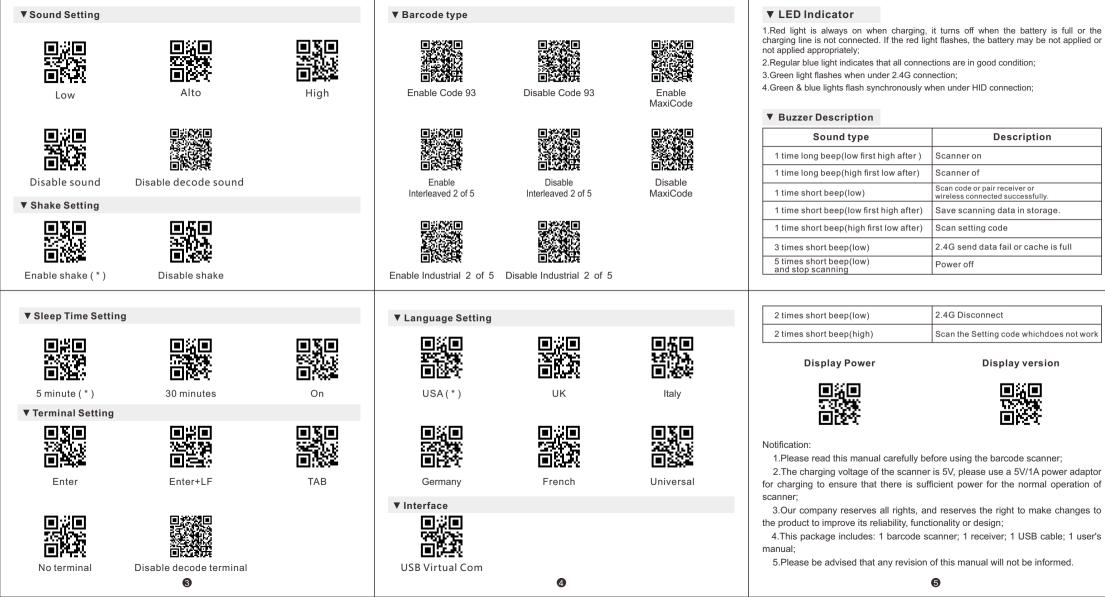

## **▼** Inventory Mode **▼** Immediate Mode 1.2.4G Receiver mode: To enter the pairing status, first scan The scanner exceeds the In immediate mode, after the wire or This scanner includes wireless 2.4G. "2.4G Receiver Mode", then scan "Pairing transmission distance, we suggest wireless transmission is successful, the wireless Bluetooth and USB Setting"(the green light will flash). Now to use inventory model. scanner emits a short sound and the transmission modes, these plug the USB dongle into the device, when The scanner data is storied transmission modes can be switched green light flashes once. hearing a "beep" sound, it means the directly in the memory. If the any time. memory is full, three alarms will be The scanner exceeds the transmission pairing is successful and the blue light is When the scanner turns on, it will sounds, and green light will flash 3 always on.(The whole pairing process distance or send data fails, all data will automatically enter the interface takes about 1min, if timeout and the pairing be lost, at the same time, sound 3 times detection status, if the USB cable is 2D Wireless Scanner failed, it will automatically exit the pairing alarm prompt continuously and green connected and recognized, the scanner will enter the wired light flashes 3 times. **User's Manual** transmission mode, otherwise it will 2.Bluetooth pairing enter wireless transmission mode To enter the pairing status, first scan"Bluetooth HID Mode", then scan "Pair Setting"(the green & blue light will flash). Memory mode Now turn on the Bluetooth in your device . search and select the device "Barcode Scanner HID", when hearing a "beep" sound, it means the pairing is successful Immediate Mode Factory default (\*) and the blue light is always on. (The whole pairing process takes about 1 min. if Note: Factory default settings are marked with an asterisk "\*" in this timeout and the pairing failed, it will automatically exit the pairing mode) manual Upload data Note: upload all data, means that **▼** Communication Mode ▼ Scan Mode **▼** Bluetooth upload speed setting upload all data in storage. 2.4G Receiver mode (\*) Manual Fast Upload statistics Note: upload statistics, can see barcode total amount in storage. Bluetooth HID mode Continous Medium **▼** Pair Method Delete all data Note: Delete all data, will delete all data in storage, Data will not be restored after deleting, make sure V4.1.36 the data has been uploaded for backup before deleting. LOW Pair setting Automatic