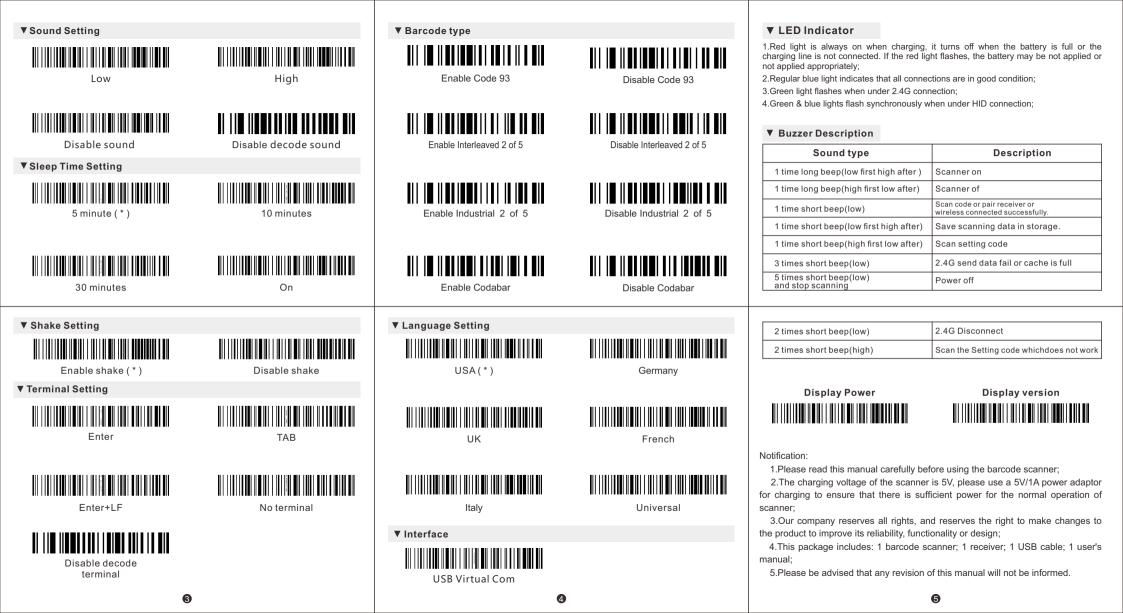

# 1D Wireless Scanner **User's Manual**

V4.1.3

This scanner includes wireless 2.4G. wireless Bluetooth and USB transmission modes, these transmission modes can be switched any time.

When the scanner turns on, it will automatically enter the interface detection status, if the USB cable is connected and recognized, the scanner will enter the wired transmission mode, otherwise it will enter wireless transmission mode

Factory default

Note: Factory default settings are marked with an asterisk "\*" in this manual